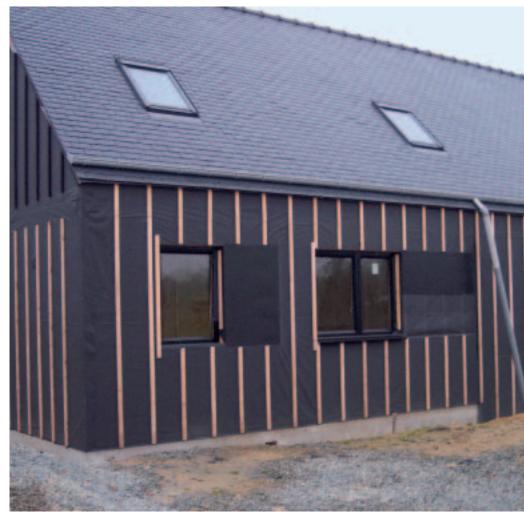

# Outside: DELTA®-FASSADE DELTA®-FASSADE PLUS

Wood or metal facings often feature open joints to improve the structure of a facade. However, these joints expose underlying insulation layers to more dirt and moisture. DELTA®-FASSADE offers assured protection in all back-vented facing constructions featuring open joints up to 20 mm wide that cover no more than 20 % of the surface.

# DELTA®-FASSADE S DELTA®-FASSADE S PLUS

Facing constructions featuring very wide open joints offer new design options – at the same time, they increase the risk of the insulation layer being impaired in its function by dust or rain. DELTA®-FASSADE S is a safe package for the heat insulation in all back-vented facing constructions featuring open joints up to 50 mm wide that cover no more than 40 % of the surface.

Ideal solution for wooden post and beam constructions.

DELTA®-FASSADE PLUS with integrated Lay sheets with an overlap of 10 cm.

DELTA®-FASSADE PLUS and DELTA®-FASSADE S PLUS with integrated self-adhesive border provides a faster windtight installation.

DELTA®-FASSADE S offers safe protection under open facings with joints up to 50 mm wide.