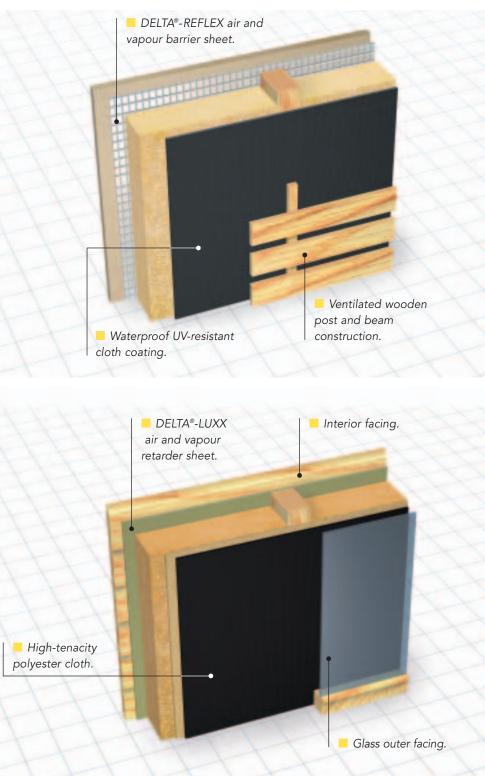

### **DELTA®-REFLEX/DELTA®-REFLEX PLUS**

Vapour barrier sheet. Provides 10 % increase in thermal insulation, 50 % heat reflection, 100 % barrier against air and vapour.

DELTA® quality branded products made by Dörken.

Ideal solution for wooden post and beam constructions.

DELTA®-FASSADE PLUS with integrated Lay sheets with an overlap of 10 cm.

# Waterproof. Highly tear-resistant.

self-adhesive border.

#### DELTA®-FASSADE ...

- ... consists of a highly tear-resistant polyester cloth with a waterproof special coating.
- ... may be used as a breathable insulation-protection sheet in all back-vented facing constructions featuring open joints up to 20 mm wide that cover no more than 20 % of the surface.
- ... is permanently UV-resistant.
- ... offers high permeability to inside vapour through its S<sub>d</sub> value of approx. 0.02 m.
- ... ensures a thoroughly agreeable interior climate in wooden post and beam constructions because of its excellent physical properties.
- ... represents the optimum solution for windproof facings in rehabilitation projects.
- ... may be used in metal constructions.

#### Inside ...

... a DELTA®-REFLEX air and vapour barrier; as DELTA®-REFLEX PLUS with integrated self-adhesive border. An energy-saving sheet made of rugged, highly flexible 4-ply material. Reflects heat and saves on heating costs. Provides protection from electrical smog.