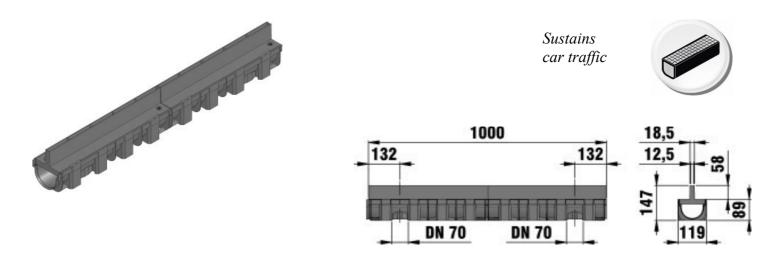

#### Technical data:

| Length mm | Width mm | Height mm | Weight kg | Inlet cross-<br>section cm²/m | Internal<br>channel cross-<br>sect. cm² | Inlaying depth | Item-no. |
|-----------|----------|-----------|-----------|-------------------------------|-----------------------------------------|----------------|----------|
| 1000      | 119      | 147       | 1,55      | 118                           | 45                                      | 78             | 44335    |

#### **■** Product description:

TOP X channel made of PP, black, with slotted cover made of PP, trafficable, L/W/H 1000x119x89/147 mm, item no. 44335